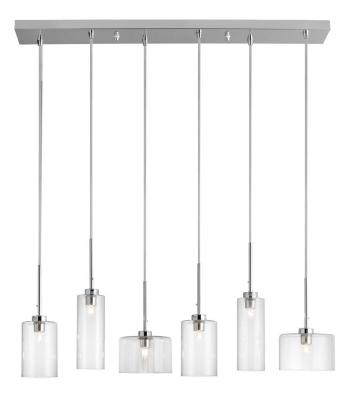

## IC-286P-PC - 6LT Horizontal Pendant

## 6 Light Horizontal Pendant, Polished Chrome

| Height<br>Width/Length<br>Depth<br>Weight                                                | 7.5<br>29<br>7<br>14                      | No. of Bulbs<br>LED Compatible<br>Total Wattage                 | 6<br>LED Compatible<br>240                                     |
|------------------------------------------------------------------------------------------|-------------------------------------------|-----------------------------------------------------------------|----------------------------------------------------------------|
| Body Material<br>Finish/Color<br>Type of Finish                                          | Metal<br>Polished Chrome<br>Electroplated | Second Material Second Finish/Color                             | Glass<br>Clear                                                 |
| Bulb 1 Amount Bulb 1 Base Type Bulb 1 Max Watt. Bulb 1 Included Bulb 1 Lumens Bulb 1 CRI | 6<br>G9<br>40<br>No                       | Rated For<br>Voltage<br>Approval<br>Warranty<br>Instal Position | Dry Location<br>120V<br>cUL or equivalent<br>1 Year<br>Ceiling |